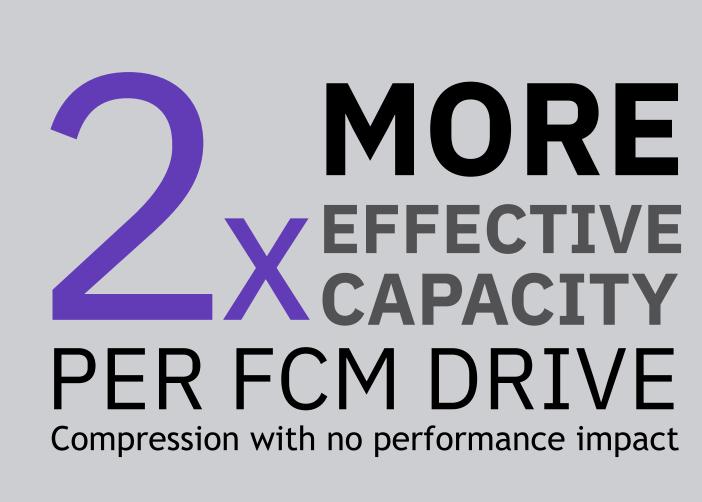

- 1 PLATFORM
  - 1 CLIENT EXPERIENCE
    - 3 ENTERPRISE CHOICES
      - Entry Level
      - Mid-Range
      - High-End



## Capacity, Performance & Efficiency





# Outstanding max 4PB capacity in only 2U

# EMBRACE & ENHANCE MORE THAN 50 HETEROGENEOUS STORAGE SYSTEMS

# Designed for the Future

Designed for Effortless Data Move Leveraging

#### CLOUD-BASED,

AI-Driven Proactive Predictions, Supporting IBM® & Non-IBM Storage<sup>1</sup>

### Hybrid Cloud and Container Enabled



Built with CSI Support for Container Environments Including Red Hat® Openshift®



#### Resilient

Six 9's
AVAILABILITY



Discover how IBM Storage can help you optimize your data infrastructure

Learn more

<sup>1</sup> IBM Storage Insights cloud-based management