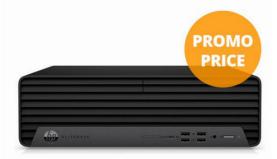

#### HP EliteDesk 800 G6 SFF

- i5-10400T
- 8 GB DDR4-SDRAM
- 256 GB SSD
- Windows 10 Pro 64
- 2 year Next Business Day On-site

HPI-23G71EA#UUG

Promotional pricing valid till 30/09